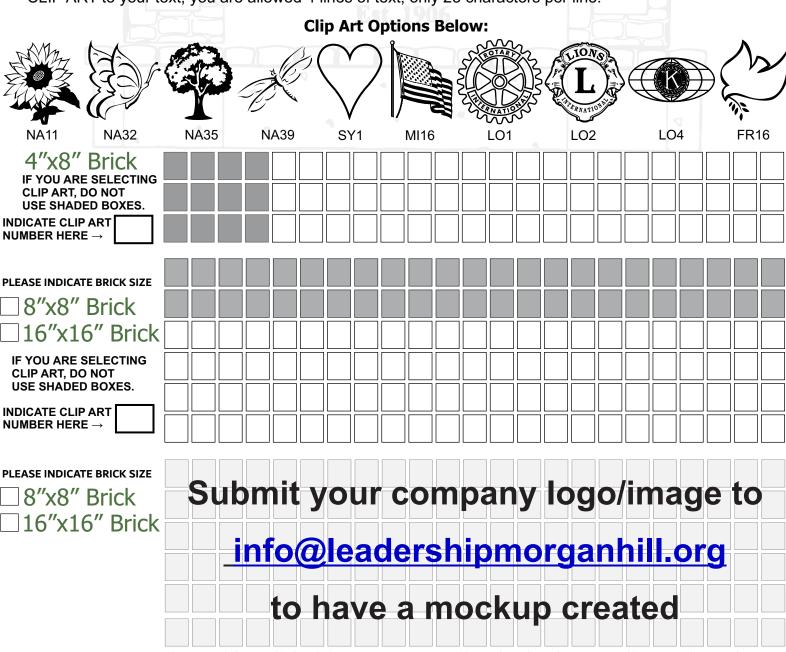

## 4x8 Bricks

For TEXT ONLY bricks, you are allowed 3 lines of text, 23 characters per line. If you are choosing to add CLIP ART to your text, you are allowed 3 lines of text, only 19 characters per line.

## 8x8 & 16x16 Bricks

For TEXT ONLY bricks, you are allowed 6 lines of text, 23 characters per line. If you are choosing to add CLIP ART to your text, you are allowed 4 lines of text, only 23 characters per line.

Please provide logos as black and white vector art in .EPS or .Al files. High resolution bitmap images like .JPEG and .TIF are also options.

Questions? Please email info@leadershipmorganhill.org

| Comments: |  |
|-----------|--|